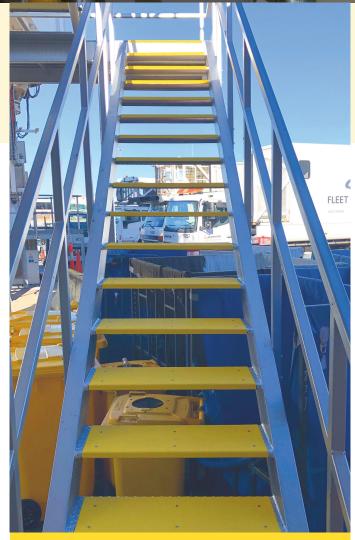

# Fully Customisable

Tailored solutions for walkways, platforms, ladders, and stairways, to fit your plant's needs.

## **Custom Solutions for Your Plant**

Every manufacturing plant is unique. Our dependable antislip products are customisable to fit any surface or layout, including:

- · Walkways and Ladders
- Platforms and Mezzanines
- · Stairways and Steps
- Machine Areas