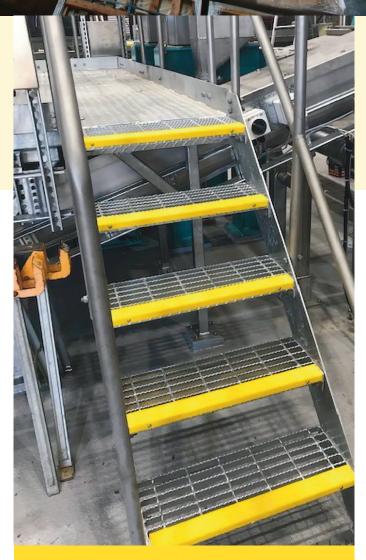

#### High-Traffic Durability

Handles the wear and tear from forklifts, pallet jacks, and trolleys.

# Custom Solutions for Critical Areas

Designed for:

- Loading Docks
- Warehouse Aisles
- Factory Walkways
- Mezzanines & Platforms
- Stairways & Ramps
- Ladders