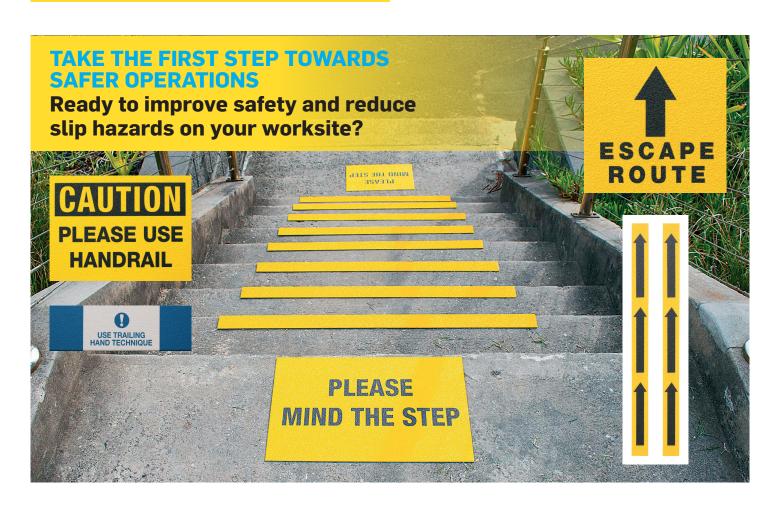

# Walkways & Platforms

Ensure secure footing on elevated and high-traffic surfaces, reducing slip risks and improving workforce safety.

## Stair Treads & Ladders

Antislip solutions for vertical and horizontal surfaces help prevent accidents in all areas of your operations.

### Loading Docks & Equipment Areas

Protect personnel from slips and falls in high-risk zones, improving safety during loading/unloading and equipment handling.