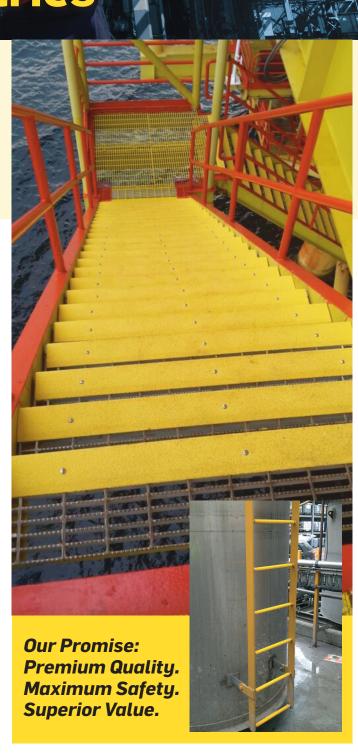

# Walkways & Platforms

Ensure secure footing on elevated and high-traffic surfaces, reducing slip risks and improving workforce safety.

## Stair Treads & Ladders

Antislip solutions for vertical and horizontal surfaces help prevent accidents in all areas of your operations.

### Loading Docks & Equipment Areas

Protect personnel from slips and falls in high-risk zones, improving safety during loading/unloading and equipment handling.