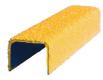

STAIR NOSING SAFETY YELLOW

STAIR NOSING NANO-GREEN

SAFEPLATE STRIP SAFETY YELLOW

CIRCULAR LADDER RUNG COVER SAFETY YELLOW

CHANNEL CLEAT SAFETY YELLOW

STAIR NOSING BLACK/ YELLOW HAZARD