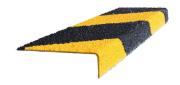

STAIR NOSING SAFETY YELLOW

STAIR NOSING NANO-GREEN

SAFEPLATE STRIP SAFETY YELLOW

CIRCULAR LADDER RUNG COVER SAFETY YELLOW

CHANNEL CLEAT SAFETY YELLOW

STAIR NOSING BLACK/ YELLOW HAZARD