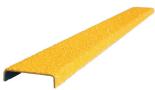

STAIR NOSING SAFETY YELLOW

STAIR NOSING NANO-GREEN

SAFEPLATE STRIP SAFETY YELLOW

CIRCULAR LADDER RUNG COVER SAFETY YELLOW

CHANNEL CLEAT SAFETY YELLOW

STAIR NOSING BLACK/ YELLOW HAZARD