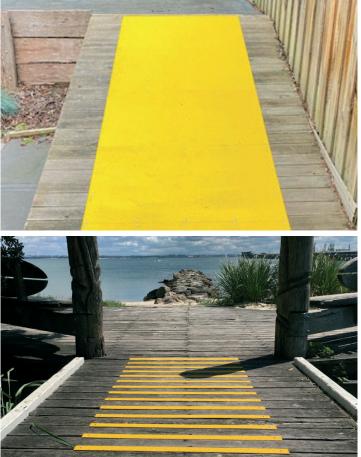

# **APPLICATIONS ACROSS INDUSTRIES**

SafePlates are versatile and find applications in numerous industries:

- **Hospitality:** Enhance safety in commercial kitchens, bars, and restaurants.
- Manufacturing: Reduce the risk of accidents in industrial facilities and workshops.
- Healthcare: Maintain a safe environment in hospitals and healthcare facilities.
- Education: Protect students and staff in schools, colleges and universities.
- Residential: Elevate safety in your home, especially in wet areas like outdoor pathways and on mobility access ramps.