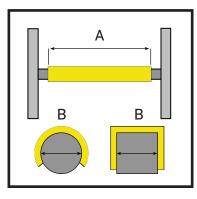

Circular ladder rung covers snap fit to any type of round ladder rung. Easy to install with a sealant adhesive.

| STANDA    | STANDARD SIZES COMBINATIONS |                      |  |  |
|-----------|-----------------------------|----------------------|--|--|
| Width (A) | +                           | Diameter of Rung (B) |  |  |
| 250 mm    |                             | 20 mm                |  |  |
| 300 mm    |                             | 25 mm                |  |  |
| 350 mm    |                             | 30 mm                |  |  |
| 400 mm    |                             | 35 mm                |  |  |
| 450 mm    |                             |                      |  |  |
| 500 mm    |                             |                      |  |  |
|           |                             |                      |  |  |

## **HOW TO MEASURE**