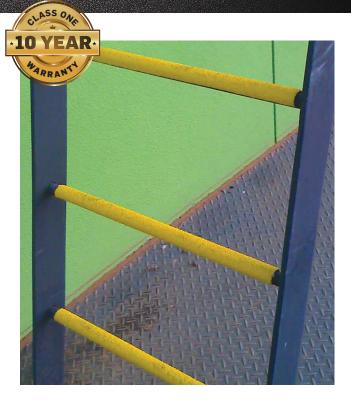

# LADDER RUNG Covers

Advance Anti-Slip Ladder Rung Covers with the Semi Circular or Rectangular bend are a Class One, ready to install, metal backed product with a durable antislip surface designed to provide firm footing on any type of ladder.

## **METHOD OF INSTALLATION**

Ensure the ladder rungs are free from all dirt, oil, grease and paint.

Apply 5mm of sealant adhesive to the inside of the ladder rung.

Snap fit to ladder rung.