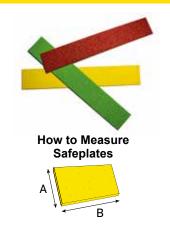

## HIGHER VISIBILITY SAFEPLATES

- Metal backed with a carborundum grit and hardened resin surface
- Higher Visibility Safety Yellow, Nano Green, Red
- $\cdot \;$  Sturdy, Strong, resilient
- Easy to clean
- Australian Standards compliant
- Robust, chemical resistant, non-wearing
- Easy to install