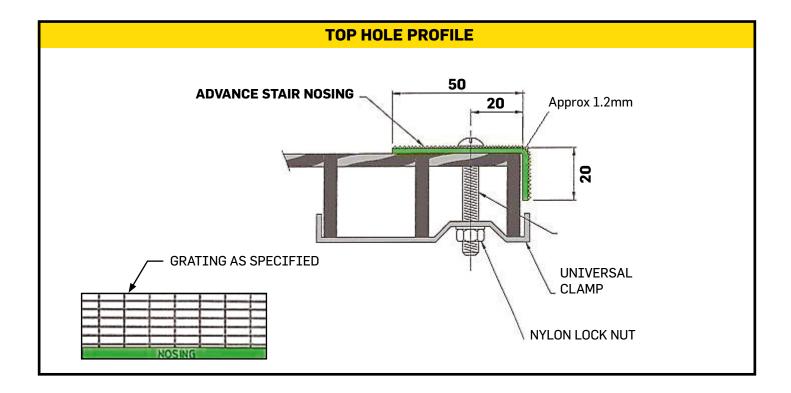

## **HIGHER VISIBILITY STAIR NOSINGS**

- Metal backed with a carborundum grit and hardened resin surface
- Higher Visibility Safety Yellow, Nano Green, Red
- Safe, Permanent, Effective
- Extremely hard wearing
- $\cdot \,$  Easy to clean
- Australian Standards compliant
- Robust, Durable, Reliable
- Easy to install