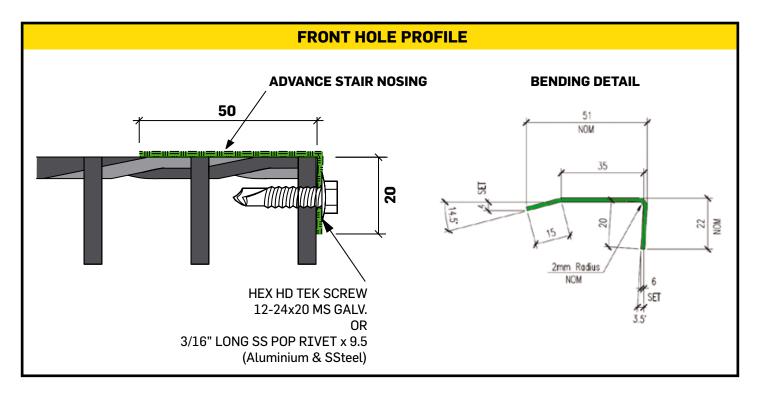

## **HIGHER VISIBILITY STAIR NOSINGS**

- Metal backed with a carborundum grit and hardened resin surface
- Higher Visibility Safety Yellow, Nano Green, Red
- Safe, Permanent, Effective
- Extremely hard wearing
- $\cdot \,$  Easy to clean
- Australian Standards compliant
- Robust, Durable, Reliable
- Easy to install