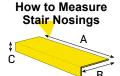

## **HIGHER VISIBILITY STAIR NOSINGS**

- Metal backed with a carborundum grit and hardened resin surface
- Higher Visibility Safety Yellow, Nano Green, Red
- Safe, Permanent, Effective
- Extremely hard wearing
- $\cdot \,$  Easy to clean
- Australian Standards compliant
- Robust, Durable, Reliable
- Easy to install