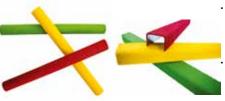

Our complimentary colours of bright Safety Yellow, Higher Visibility Green and Safety Red highlights the leading edge of any step or stairway, ladder rung or walkway and provides a safe visible contrast to most pedestrian access areas.

In addition, the photo-luminescent (Glow-in-the-Dark) range enables people to find their way out during a power outage in dark areas or where emergency egress is required.