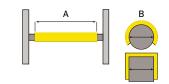

## HIGHER VISIBILITY LADDER RUNG COVERS

How to Measure Ladder Rung Covers

Metal backed with a carborundum grit and hardened resin surface

Higher Visibility Safety Yellow, Nano Green, Red

- Strong, Resilient, Dependable
- Provides Secure Footing on all ladder rungs
- Australian Standards compliant
- Non-wearing, Strong, Durable, Reliable
- $\cdot$  Easy to install