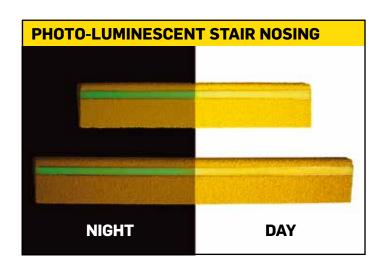

In addition, the photo-luminescent (Glow-in-the-Dark) range enables people to find their way out during a power outage in dark areas or where emergency egress is required.

## **HIGHER VISIBILITY STAIR NOSINGS**

- Metal backed with a carborundum grit and hardened resin surface
- Higher Visibility Safety Yellow, Nano Green, Red
- Safe, Permanent, Effective
- Extremely hard wearing
- $\cdot \,$  Easy to clean
- Australian Standards compliant
- Robust, Durable, Reliable
- Easy to install