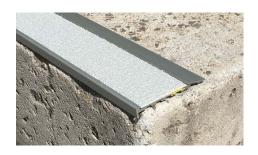

# COMMERCIAL STAIR TREAD NOSINGS

Advance Anti-Slip extruded aluminium (ally) stair treads with the coloured carborundum and hardened resin insert are an extremely durable and robust combination designed to provide secure non-slip footing on internal or external stairs in a commercial or residential environment.

Ally Stair Treads can be surface mount installed on most substrates such as concrete, ceramic, masonry, timber and some simple metal steps.

Extruded 6061 T6 aluminium stair treads and antislip insert combinations provide options for seamless integration of the treads with the surrounding finishes while allowing any screw fixings to be concealed.

### **PRODUCT FEATURES**

- Highlights the leading edge of the step
- Australian Standard 4586:
   2013 compliant P5
- Provides secure footing on wet & oily surfaces
- · Available in many colour options
- · Robust, durable, reliable
- · Long effective life.