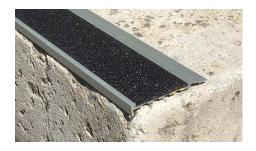

# COMMERCIAL STAIR TREAD NOSINGS

Advance Anti-Slip extruded aluminium (ally) stair treads with the coloured carborundum and hardened resin insert are an extremely durable and robust combination designed to provide secure non-slip footing on internal or external stairs in a commercial or residential environment.

Ally Stair Treads can be surface mount installed on most substrates such as concrete, ceramic, masonry, timber and some simple metal steps.

Extruded 6061 T6 aluminium stair treads and antislip insert combinations provide options for seamless integration of the treads with the surrounding finishes while allowing any screw fixings to be concealed.