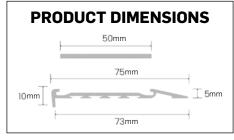

ds can be surface mount installed on most substrates such as concrete, ceramic, masonry, timber and some simple metal steps.

Extruded 6061 T6 aluminium stair treads and antislip insert combinations provide options for seamless integration of the treads with the surrounding finishes while allowing any screw fixings to be concealed.

### **PRODUCT FEATURES**

- Highlights the leading edge of the step
- Australian Standard 4586:
   2013 compliant P5
- Provides secure footing on wet & oily surfaces
- · Available in many colour options
- · Robust, durable, reliable
- · Long effective life.



### PRODUCT APPLICATIONS

- · Residential Apartments
- Commercial Buildings
- · Light Industrial Offices
- · Government buildings
- Schools
- · Shops
- Factories
- Hospitals
- · Hotels

and many more.







# **GRADES**

Ind = Industrial 24

# **COLOURS**

SY = Safety Yellow BL = Black

BR = Brown

GR = Green

GY = Grey

BL = Blue RD = Red

WH = White

# **FOUNDATIONS**

Aluminium Base:

6061 T6 Extruded Aluminium

Antislip Insert: Colorbond® .55mm