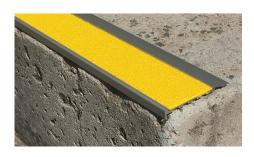

# COMMERCIAL STAIR TREAD NOSINGS

Advance Anti-Slip extruded aluminium (ally) stair treads with the coloured carborundum and hardened resin insert are an extremely durable and robust combination designed to provide secure non-slip footing on internal or external stairs in a commercial or residential environment.

Ally Stair Treads can be surface mount installed on most substrates such as concrete, ceramic, masonry, timber and some simple metal steps.

Extruded 6061 T6 aluminium stair treads and antislip insert combinations provide options for seamless integration of the treads with the surrounding finishes while allowing any screw fixings to be concealed.

# **COLOURS**

SY = Safety Yellow BL = Black

BR = Brown

GR = Green

GY = Grey

BL = Blue RD = Red

WH = White