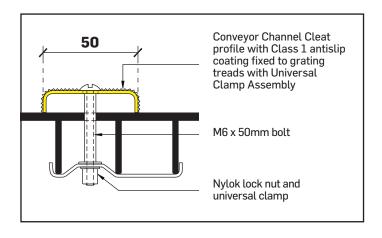

## **Conveyor Channel Cleats**

#### **PRODUCT SPOTLIGHT**

Advance Anti-Slip Surfaces manufacture a concise range of Class One, ready to install, metal backed antislip Conveyor Channel Cleats with a durable non-slip surface designed to provide firm footing on any type of conveyor ramp or walkway, even with a sharp rising incline.

Conveyor Channel Cleats come in a standard profile of 10mm high by 50mm in depth and a width from 450mm to 1200mm long, that are intended to suit most pedestrian access areas.