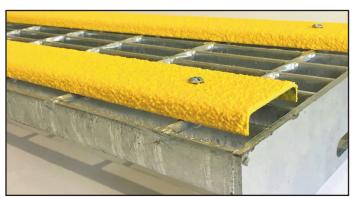

## **Conveyor Channel Cleats**

#### **PRODUCT SPOTLIGHT**

Advance Anti-Slip Surfaces manufacture a concise range of Class One, ready to install, metal backed antislip Conveyor Channel Cleats with a durable non-slip surface designed to provide firm footing on any type of conveyor ramp or walkway, even with a sharp rising incline.

Conveyor Channel Cleats come in a standard profile of 10mm high by 50mm in depth and a width from 450mm to 1200mm long, that are intended to suit most pedestrian access areas.

#### **PRODUCT FEATURES**

- · Provides secure footing on wet & oily surfaces
- · Robust, durable, reliable
- · Available in many colour options.
- · Pre-Drilled for simple installation.
- · Australian Standard 4586:2013 compliant.
- · Backed by Advance Anti-Slip's extensive warranty.
- · High impact resistance.
- · Excellent chemical & UV resistance.
- · Long effective life.
- · Easy to clean.