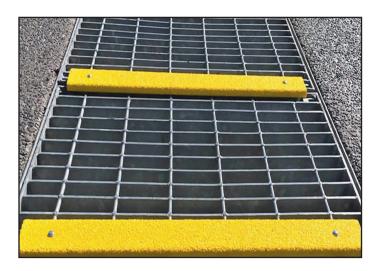

## **Conveyor Channel Cleats**

#### **PRODUCT SPOTLIGHT**

Advance Anti-Slip Surfaces manufacture a concise range of Class One, ready to install, metal backed antislip Conveyor Channel Cleats with a durable non-slip surface designed to provide firm footing on any type of conveyor ramp or walkway, even with a sharp rising incline.

Conveyor Channel Cleats come in a standard profile of 10mm high by 50mm in depth and a width from 450mm to 1200mm long, that are intended to suit most pedestrian access areas.

#### **PRODUCT FEATURES**

- · Provides secure footing on wet & oily surfaces
- · Robust, durable, reliable
- · Available in many colour options.
- · Pre-Drilled for simple installation.
- · Australian Standard 4586:2013 compliant.
- · Backed by Advance Anti-Slip's extensive warranty.
- · High impact resistance.
- · Excellent chemical & UV resistance.
- · Long effective life.
- · Easy to clean.